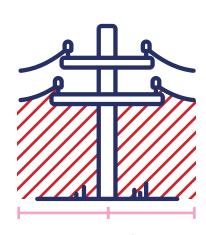

OUR TRUCKS NEED AT
LEAST 3M WIDTH AND 4M HEIGHT
TO GET DOWN DRIVEWAYS

**DON'T** PLACE BAG/S UNDER TREES CALL **0800 746 524** FOR PICKUP

**DON'T** PLACE BAG/S WITHIN 4M OF POWER LINES