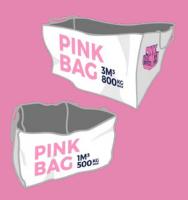

## $1M^3$ 1m (L) x 1m (W) x 1m (H) 500kg limit $3M^3$ 2m (L) x 1.5m (W) x 1m (H) 800kg limit

Price includes the bag, freight, collection and disposal. We will send the bag via standard freight (faster options available on request) Keep the bag/s as long as you like. Call us for pick up for collection within 7 days.