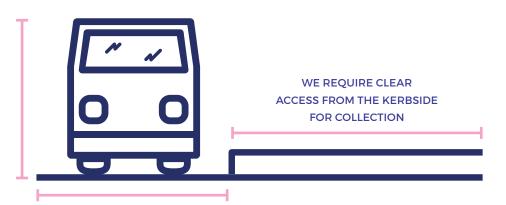

OUR TRUCKS NEED AT
LEAST 3M WIDTH AND 4M HEIGHT
TO GET DOWN DRIVEWAYS

**DON'T** PLACE BAG/S UNDER TREES CALL **0800 746 524** FOR PICKUP

**DON'T** PLACE BAG/S WITHIN 4M OF POWER LINES