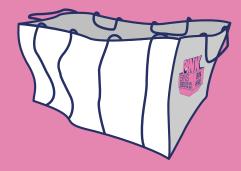

## MORE ABOUT OUR **PINK BAGS**

**3M**<sup>3</sup> 2m (L) x 1.5m (W) x 1m (H)

Price includes the bag, freight and collection. We will send the bag via courier.

Weight limit on the bag is 800kg

You can have the bag as long as you want, just call us for pick up and we will collect it within 7 days.