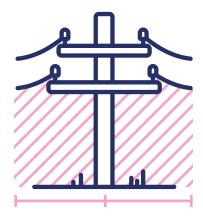

PLACE BAG/S NO MORE THAN 4M FROM THE KERBSIDE FOR COLLECTION

OUR TRUCKS NEED AT LEAST 3M WIDTH TO GET DOWN DRIVEWAYS

**DON'T** PLACE BAG/S UNDER TREES CALL 0800 746 524 FOR PICKUP

DON'T PLACE BAG/S WITHIN 4M OF POWER LINES